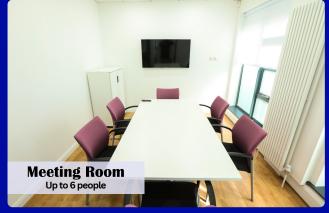

#### **Meeting Room**

Size: 3x4 metres (12 sq m) Capacity: 6 people Price: From £25/hr