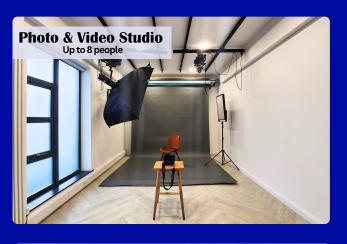

#### Photo & Video Studio

Size: 3.4x7.4 metres (25 sq m) Capacity: 6-8 people Price: From £25/hr \*Minimum 2-hour hire

\*\*\*All rental prices exclude 20% VAT\*\*\*