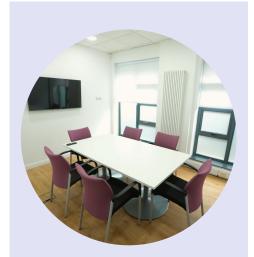

#### **Meeting Room**

Size: 3x4 metres (12 sq m) Capacity: 6 people Price: From £25/hr