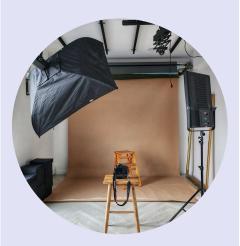

#### Photo & Video Studio

Size: 3.4x7.4 metres (25 sq m) Capacity: 6-8 people Price: From £25/hr \*Minimum 2-hour hire

\*\*\*All rental prices exclude 20% VAT\*\*\*